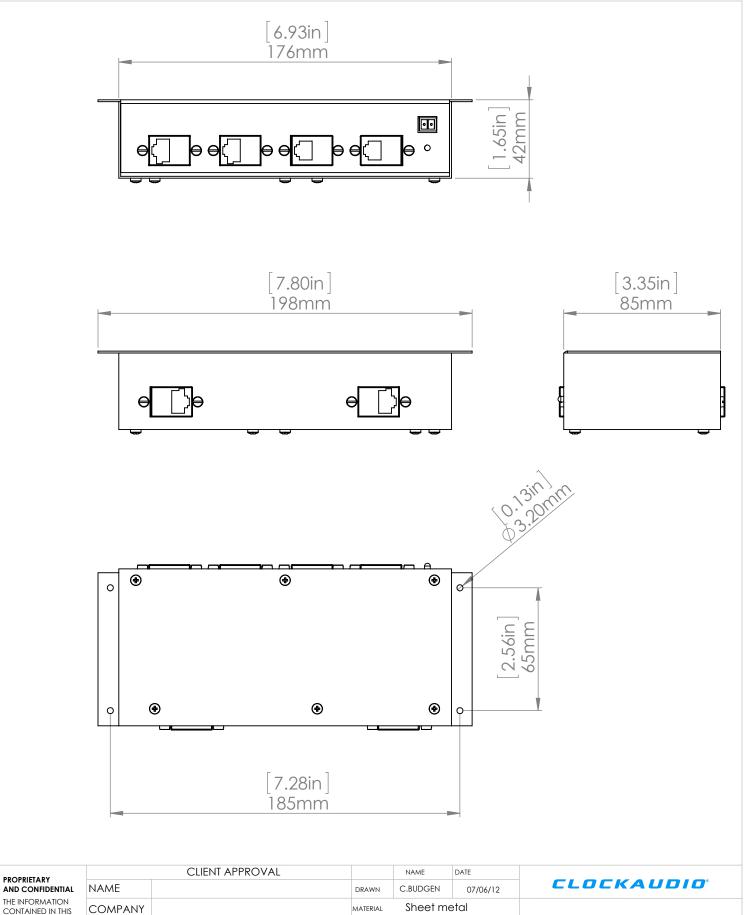

|             | CLIENT APPROVAL |        | NAME DATE            |                  | DAIE     |        |         |       |              |  |
|-------------|-----------------|--------|----------------------|------------------|----------|--------|---------|-------|--------------|--|
|             | NAME            |        | DRAWN                | C.BUDGEN         | 07/06/12 | CLOC   |         | CKAUI | 010°         |  |
|             | COMPANY         |        | MATERIAL Sheet metal |                  |          |        |         |       |              |  |
|             | DATE            |        | FINISH Satin black   |                  |          |        | ARM-C   |       |              |  |
| 1           | SIGNATURE       | NOTES: |                      |                  |          | AKWI-C |         |       |              |  |
| D<br>1<br>E | COMMENTS:       |        |                      |                  | SIZE DWG | . NO.  | 905     |       | REV.         |  |
|             |                 |        |                      | DO NOT SCALE DRA | WING     |        | WEIGHT: |       | SHEET 1 OF 1 |  |