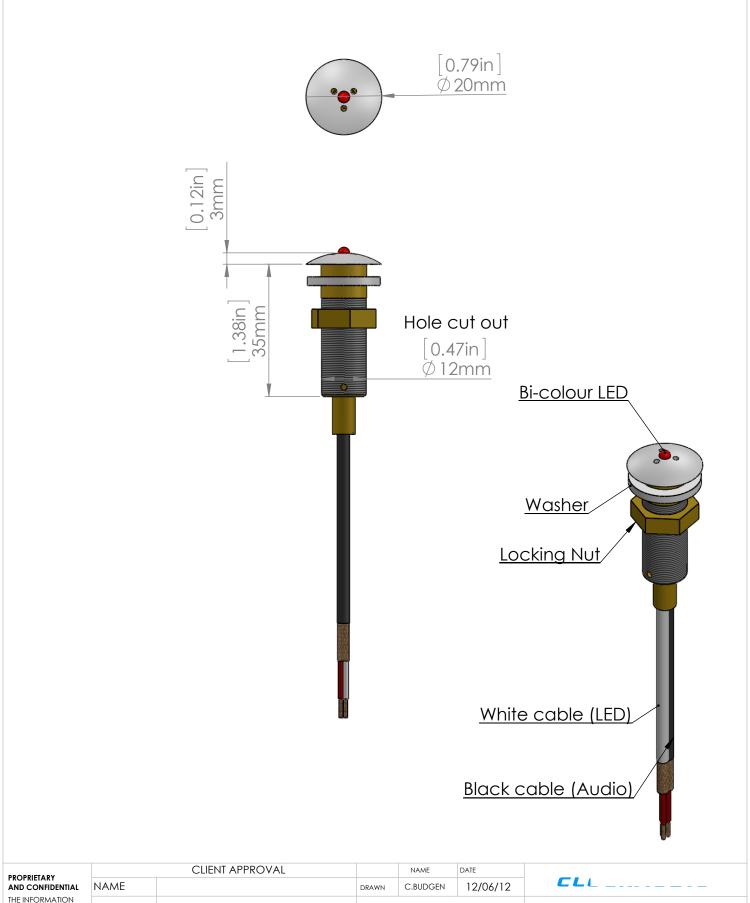

|     | CLIENT APPROVAL |                       |                                                | NAME                   | DATE     |                   |               |  |              |  |
|-----|-----------------|-----------------------|------------------------------------------------|------------------------|----------|-------------------|---------------|--|--------------|--|
| L   | NAME            |                       | DRAWN                                          | C.BUDGEN               | 12/06/12 |                   |               |  |              |  |
| ;   | COMPANY         | OMPANY MATERIAL Brass |                                                |                        |          |                   |               |  |              |  |
| :   | DATE            |                       |                                                | Black, white or nickel |          |                   | C 007E-RF-LED |  |              |  |
| DN  | SIGNATURE       |                       | NOTES: C 007E-RF-LED (Black)                   |                        |          | C 00/ L-KI -LLD   |               |  |              |  |
| N   | COMMENTS:       |                       | C 007EW-RF-LED (White) C 007EN-RF-LED (Nickel) |                        |          | SIZE DWG, NO. 930 |               |  |              |  |
| LTD |                 |                       |                                                |                        |          |                   |               |  |              |  |
|     |                 |                       |                                                | DO NOT SCALE DRAWING   |          | SCALE:1:1         | WEIGHT:       |  | SHEET 1 OF 1 |  |