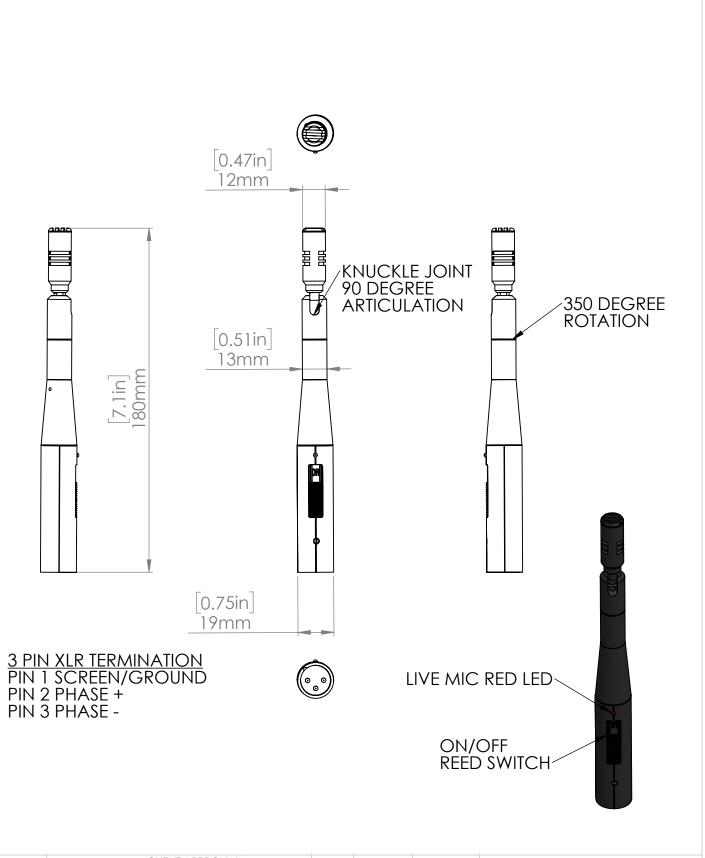

## PROPRIETARY AND CONFIDENTIAL

THE INFORMATION CONTAINED IN THIS DRAWING IS THE SOLE PROPERTY OF CLOCKAUDIO LTD. ANY REPRODUCTION IN PART OR AS A WHOLE WITHOUT THE WRITTEN PERMISSION OF CLOCKAUDIO LTD IS PROHIBITED.

|                 | CLIENT APPROVAL     |  |        | NAME             | DATE     |                    |            |  |  |              |  |  |
|-----------------|---------------------|--|--------|------------------|----------|--------------------|------------|--|--|--------------|--|--|
| \L              | NAME                |  | DRAWN  | C.BUDGEN         | 20/12/17 | CLOCKAUDIO*        |            |  |  |              |  |  |
| S               | COMPANY             |  |        | aterial BRASS    |          |                    |            |  |  |              |  |  |