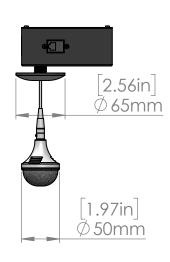

| PROPRIETARY AND CONFIDENTIAL THE INFORMATION CONTAINED IN THIS DRAWING IS THE SOLE PROPERTY OF CLOCKAUDIO LTD. ANY REPRODUCTION IN PART OR AS A WHOLE WITHOUT THE WRITTEN PERMISSION OF CLOCKAUDIO LTD IS PROHIBITED. | CLIENT APPROVAL |  |                                 | NAME             | DATE     |                    |             |              |  |
|-----------------------------------------------------------------------------------------------------------------------------------------------------------------------------------------------------------------------|-----------------|--|---------------------------------|------------------|----------|--------------------|-------------|--------------|--|
|                                                                                                                                                                                                                       | NAME            |  | DRAWN                           | C.BUDGEN         | 11/07/18 | 4                  | CLOCKAUDIO® |              |  |
|                                                                                                                                                                                                                       | COMPANY         |  | MATERIAL VARIOUS                |                  |          | C 303-D            |             |              |  |
|                                                                                                                                                                                                                       | DATE            |  | FINISH CATINE VALUETE OR DE ACK |                  |          |                    |             |              |  |
|                                                                                                                                                                                                                       | SIGNATURE       |  | SATIN WHITE OR BLACK NOTES:     |                  |          | C 303-D            |             |              |  |
|                                                                                                                                                                                                                       | SICHATORE       |  |                                 |                  |          |                    |             |              |  |
|                                                                                                                                                                                                                       | COMMENTS:       |  |                                 |                  |          | SIZE DWG. NO. 1289 |             |              |  |
|                                                                                                                                                                                                                       |                 |  |                                 | DO NOT SCALE DRA | AWING    | SCALE:1:5          |             | SHEET 1 OF 1 |  |