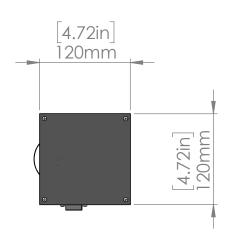

| PROPRIETARY AND CONFIDENTIAL THE INFORMATION CONTAINED IN THIS DRAWING IS THE SOLE PROPERTY OF CLOCKAUDIO LTD. ANY REPRODUCTION IN PART OR AS A WHOLE WITHOUT THE WRITTEN PERMISSION OF CLOCKAUDIO LTD IS PROHIBITED. | CLIENT APPROVAL |  |                                 | NAME             | DATE     |                    |             |              |  |
|-----------------------------------------------------------------------------------------------------------------------------------------------------------------------------------------------------------------------|-----------------|--|---------------------------------|------------------|----------|--------------------|-------------|--------------|--|
|                                                                                                                                                                                                                       | NAME            |  | DRAWN                           | C.BUDGEN         | 11/07/18 | 4                  | CLOCKAUDIO® |              |  |
|                                                                                                                                                                                                                       | COMPANY         |  | MATERIAL VARIOUS                |                  |          | C 303-D            |             |              |  |
|                                                                                                                                                                                                                       | DATE            |  | FINISH CATINE VALUETE OR DE ACK |                  |          |                    |             |              |  |
|                                                                                                                                                                                                                       | SIGNATURE       |  | SATIN WHITE OR BLACK NOTES:     |                  |          | C 303-D            |             |              |  |
|                                                                                                                                                                                                                       | SICHATORE       |  |                                 |                  |          |                    |             |              |  |
|                                                                                                                                                                                                                       | COMMENTS:       |  |                                 |                  |          | SIZE DWG. NO. 1289 |             |              |  |
|                                                                                                                                                                                                                       |                 |  |                                 | DO NOT SCALE DRA | AWING    | SCALE:1:5          |             | SHEET 1 OF 1 |  |