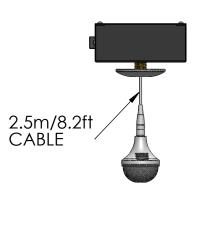

| PROPRIETARY AND CONFIDENTIAL THE INFORMATION CONTAINED IN THIS DRAWING IS THE SOLE PROPERTY OF CLOCKAUDIO LTD. ANY REPRODUCTION IN PART OR AS A WHOLE WITHOUT THE WRITTEN PERMISSION OF CLOCKAUDIO LTD IS PROHIBITED. | CLIENT APPROVAL |  |                                 | NAME             | DATE     |                    |             |              |  |
|-----------------------------------------------------------------------------------------------------------------------------------------------------------------------------------------------------------------------|-----------------|--|---------------------------------|------------------|----------|--------------------|-------------|--------------|--|
|                                                                                                                                                                                                                       | NAME            |  | DRAWN                           | C.BUDGEN         | 11/07/18 | 4                  | CLOCKAUDIO® |              |  |
|                                                                                                                                                                                                                       | COMPANY         |  | MATERIAL VARIOUS                |                  |          | C 303-D            |             |              |  |
|                                                                                                                                                                                                                       | DATE            |  | FINISH CATINE VALUETE OR DE ACK |                  |          |                    |             |              |  |
|                                                                                                                                                                                                                       | SIGNATURE       |  | SATIN WHITE OR BLACK NOTES:     |                  |          | C 303-D            |             |              |  |
|                                                                                                                                                                                                                       | SICHATORE       |  |                                 |                  |          |                    |             |              |  |
|                                                                                                                                                                                                                       | COMMENTS:       |  |                                 |                  |          | SIZE DWG. NO. 1289 |             |              |  |
|                                                                                                                                                                                                                       |                 |  |                                 | DO NOT SCALE DRA | AWING    | SCALE:1:5          |             | SHEET 1 OF 1 |  |