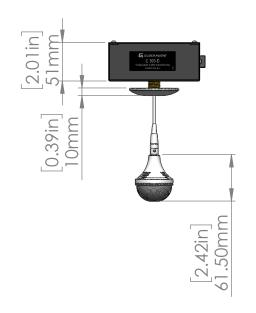

| PROPRIETARY AND CONFIDENTIAL THE INFORMATION CONTAINED IN THIS DRAWING IS THE SOLE PROPERTY OF CLOCKAUDIO LTD. ANY REPRODUCTION IN PART OR AS A WHOLE WITHOUT THE WRITTEN PERMISSION OF CLOCKAUDIO LTD IS PROHIBITED. | CLIENT APPROVAL |  |                                 | NAME             | DATE     |                    |             |              |  |
|-----------------------------------------------------------------------------------------------------------------------------------------------------------------------------------------------------------------------|-----------------|--|---------------------------------|------------------|----------|--------------------|-------------|--------------|--|
|                                                                                                                                                                                                                       | NAME            |  | DRAWN                           | C.BUDGEN         | 11/07/18 | 4                  | CLOCKAUDIO® |              |  |
|                                                                                                                                                                                                                       | COMPANY         |  | MATERIAL VARIOUS                |                  |          | C 303-D            |             |              |  |
|                                                                                                                                                                                                                       | DATE            |  | FINISH CATINE VALUETE OR DE ACK |                  |          |                    |             |              |  |
|                                                                                                                                                                                                                       | SIGNATURE       |  | SATIN WHITE OR BLACK NOTES:     |                  |          | C 303-D            |             |              |  |
|                                                                                                                                                                                                                       | SICHATORE       |  |                                 |                  |          |                    |             |              |  |
|                                                                                                                                                                                                                       | COMMENTS:       |  |                                 |                  |          | SIZE DWG. NO. 1289 |             |              |  |
|                                                                                                                                                                                                                       |                 |  |                                 | DO NOT SCALE DRA | AWING    | SCALE:1:5          |             | SHEET 1 OF 1 |  |