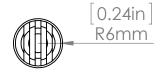

Length (L) 100mm (3.9") Model No. C 31 C 32 + C 32/SR C 33 + C 33/SR C 34 + C 34/SR C 35 + C 35/SR C 36 + C 36/SR 200mm (7.9") 300mm (11.8") 400mm (15.75")

500mm (19.7") 600mm (23.6")

Shaft diameter (d)

8mm (0.3") 8mm (0.3") 8mm (0.3") 8mm (0.3")

8.5mm (0.33") 8.5mm (0.33")

Supplied with M 10 nut and shakeproof washer