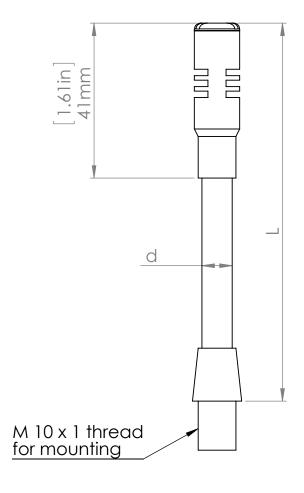

Length (L) 100mm (3.9") Model No. C 31 C 32 + C 32/SR C 33 + C 33/SR C 34 + C 34/SR C 35 + C 35/SR C 36 + C 36/SR 200mm (7.9") 300mm (11.8") 400mm (15.75")

500mm (19.7") 600mm (23.6")

Shaft diameter (d)

8mm (0.3") 8mm (0.3") 8mm (0.3") 8mm (0.3")

8.5mm (0.33") 8.5mm (0.33")

Supplied with M 10 nut and shakeproof washer