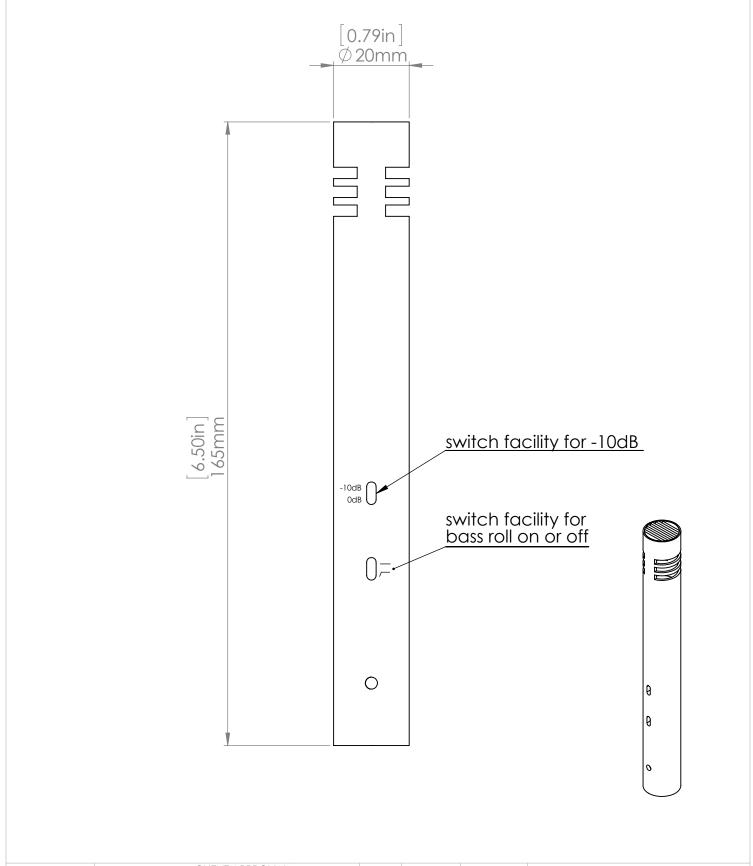

|        | CLIENT APPROVAL     |  |                      | NAME     | DATE      |                   |   |              |  |  |
|--------|---------------------|--|----------------------|----------|-----------|-------------------|---|--------------|--|--|
|        | NAME                |  | DRAWN                | C.BUDGEN | 20/03/13  | CLOCKAUDIO        |   |              |  |  |
|        | COMPANY             |  | material Brass       |          |           |                   |   |              |  |  |
|        | DATE                |  | FINISH Satin Black   |          |           | C 600             |   |              |  |  |
|        | SIGNATURE COMMENTS: |  |                      |          |           | C 600             |   |              |  |  |
|        |                     |  | NOTES:               |          |           |                   |   |              |  |  |
| :<br>) |                     |  |                      |          |           | SIZE DWG. NO. 988 |   |              |  |  |
|        |                     |  | DO NOT SCALE DRAWING |          | SCALE:1:1 | WEIGHT            | : | SHEET 1 OF 1 |  |  |