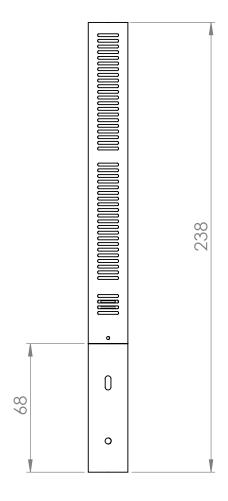

ANY REPRODUCTION IN PART OR AS A WHOLE WITHOUT THE WRITTEN PERMISSION OF CLOCKAUDIO LTE IS PROHIBITED.

|                | CLIENT APPROVAL  |                         | NAME               | DATE |             |                    |              |   |
|----------------|------------------|-------------------------|--------------------|------|-------------|--------------------|--------------|---|
|                | NAME             | DRAWN C.BUDGEN 10/07/14 |                    |      | CLOCKAUDIO' |                    |              |   |
|                | COMPANY          | MATERIAL                | Brass              |      |             |                    |              |   |
|                | DATE             | FINISH                  | FINISH Satin Black |      |             | C 850E             |              |   |
| 1              | SIGNATURE NOTES: |                         | - Camir Bracis     |      | - 3332      |                    |              |   |
| HE<br>N<br>.TD |                  |                         |                    |      |             | SIZE DWG. NO. 1059 |              |   |
|                |                  |                         | DO NOT SCALE DRA   | WING | SCALE:1:2   |                    | SHEET 1 OF 1 | 1 |