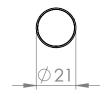

## 3 pin XLR

Pin 1---Ground Pin 2---Phase + Pin 3---Phase -

| PROPRIETARY<br>AND CONFIDENTIAL |
|---------------------------------|
| THE INFORMATION                 |
| CONTAINED IN THIS               |
| DRAWING IS THE                  |
| SOLE PROPERTY OF                |
| CLOCKAUDIO LTD.                 |
| ANY REPRODUCTION                |