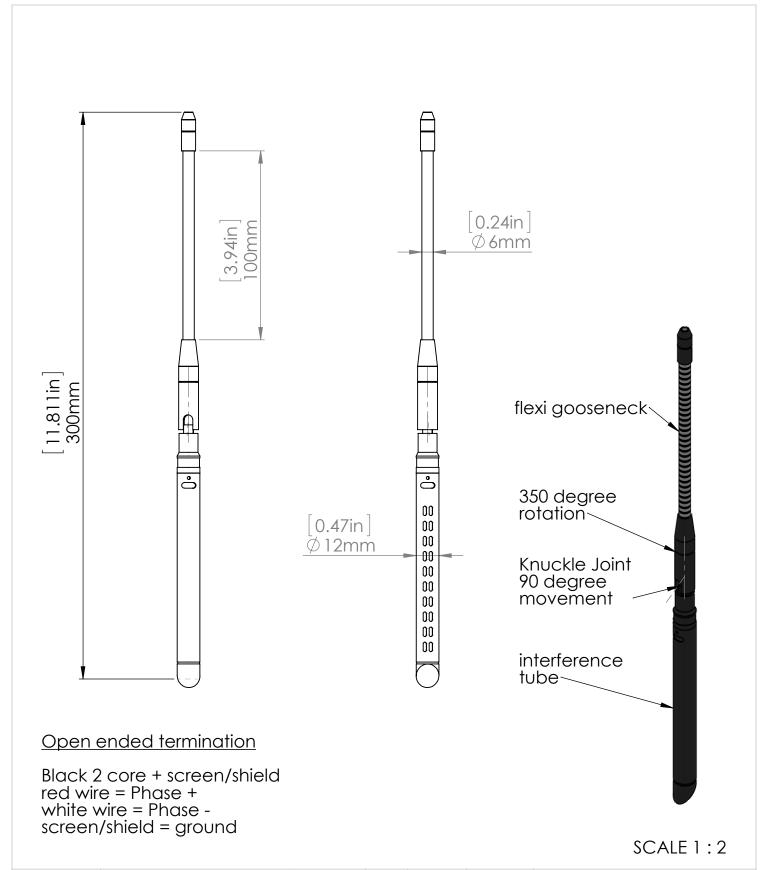

## PROPRIETARY AND CONFIDENTIAL

THE INFORMATION CONTAINED IN THIS DRAWING IS THE SOLE PROPERTY OF CLOCKAUDIO LTD. ANY REPRODUCTION IN PART OR AS A WHOLE WITHOUT THE WRITTEN PERMISSION OF CLOCKAUDIO LTD IS PROHIBITED.

| L             | CLIENT APPROVAL |  |                                     | NAME             | DATE     |             |     |      |           |      |
|---------------|-----------------|--|-------------------------------------|------------------|----------|-------------|-----|------|-----------|------|
|               | NAME            |  | DRAWN                               | C.BUDGEN         | 14/04/14 | CLOCKAUD    |     | 1010 |           |      |
|               | COMPANY         |  | material Brass                      |                  |          |             |     |      |           |      |
|               | DATE            |  | Satin black or ivory                |                  |          | C 8S        |     |      |           |      |
| Ν             | SIGNATURE       |  | NOTES:                              |                  |          |             |     |      |           |      |
| IE<br>N<br>TD | COMMENTS:       |  | C 8S = Satin Black<br>C 8SW = Ivory |                  |          | SIZE DWG. I | NO. | 1046 |           | REV. |
|               |                 |  |                                     | DO NOT SCALE DRA | WING     | SCALE:1:5   |     |      | SHEET 1 O | F 1  |