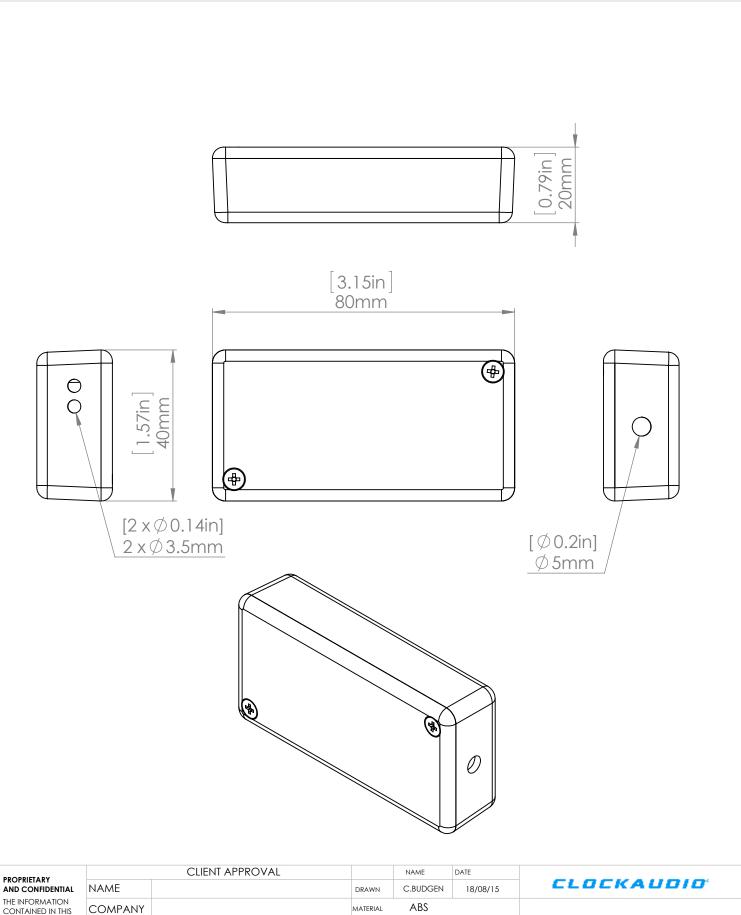

|                |           | CLILINI ALI KOVAL |                                                    | INVINE           | DAIL        |                    |  |  |              |  |
|----------------|-----------|-------------------|----------------------------------------------------|------------------|-------------|--------------------|--|--|--------------|--|
| L              | NAME      |                   | DRAWN C.BUDGEN 18/08/15                            |                  | CLOCKAUDIO' |                    |  |  |              |  |
| ŝ              | COMPANY   |                   | MATERIAL ABS FINISH Black NOTES:                   |                  |             |                    |  |  |              |  |
| :              | DATE      |                   |                                                    |                  |             | CAP 002            |  |  |              |  |
| N              | SIGNATURE |                   |                                                    |                  |             | CAI 002            |  |  |              |  |
| HE<br>N<br>.TD | COMMENTS: |                   | Can be used as line level or phantom power pre-amp |                  |             | SIZE DWG. NO. 1124 |  |  |              |  |
|                |           |                   |                                                    | DO NOT SCALE DRA | WING        | SCALE:1:1          |  |  | SHEET 1 OF 1 |  |