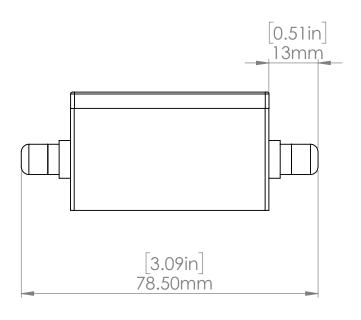

|                 | CLIENT APPROVAL |  |        | NAME                       | DATE     |                    |            |  |              |      |
|-----------------|-----------------|--|--------|----------------------------|----------|--------------------|------------|--|--------------|------|
| \L              | NAME            |  | DRAWN  | C.BUDGEN                   | 02/02/17 | CLOCKAUDIO'        |            |  |              |      |
| S               | COMPANY         |  |        | MATERIAL DIECAST ALUMINIUM |          |                    |            |  |              |      |
| F               | DATE            |  |        | FINISH BLACK               |          |                    | CPPW 01-RF |  |              |      |
| ЭN              | COMMENTS:       |  | NOTES: |                            |          | -                  |            |  |              |      |
| HE<br>DN<br>LTD |                 |  |        |                            |          | SIZE DWG. NO. 1195 |            |  |              | REV. |
|                 |                 |  |        | DO NOT SCALE DRA           | WING     | SCALE:1:1          |            |  | SHEET 1 OF 1 |      |