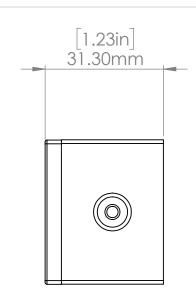

|                 | CLIENT APPROVAL |  |        | NAME                       | DATE     |                    |            |  |              |      |
|-----------------|-----------------|--|--------|----------------------------|----------|--------------------|------------|--|--------------|------|
| \L              | NAME            |  | DRAWN  | C.BUDGEN                   | 02/02/17 | CLOCKAUDIO'        |            |  |              |      |
| S               | COMPANY         |  |        | MATERIAL DIECAST ALUMINIUM |          |                    |            |  |              |      |
| F               | DATE            |  |        | FINISH BLACK               |          |                    | CPPW 01-RF |  |              |      |
| ЭN              | COMMENTS:       |  | NOTES: |                            |          | -                  |            |  |              |      |
| HE<br>DN<br>LTD |                 |  |        |                            |          | SIZE DWG. NO. 1195 |            |  |              | REV. |
|                 |                 |  |        | DO NOT SCALE DRA           | WING     | SCALE:1:1          |            |  | SHEET 1 OF 1 |      |