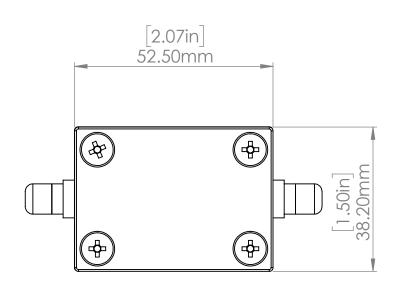

|                 | CLIENT APPROVAL |  |        | NAME                       | DATE     |                    |            |  |              |      |
|-----------------|-----------------|--|--------|----------------------------|----------|--------------------|------------|--|--------------|------|
| \L              | NAME            |  | DRAWN  | C.BUDGEN                   | 02/02/17 | CLOCKAUDIO'        |            |  |              |      |
| S               | COMPANY         |  |        | MATERIAL DIECAST ALUMINIUM |          |                    |            |  |              |      |
| F               | DATE            |  |        | FINISH BLACK               |          |                    | CPPW 01-RF |  |              |      |
| ЭN              | COMMENTS:       |  | NOTES: |                            |          | -                  |            |  |              |      |
| HE<br>DN<br>LTD |                 |  |        |                            |          | SIZE DWG. NO. 1195 |            |  |              | REV. |
|                 |                 |  |        | DO NOT SCALE DRA           | WING     | SCALE:1:1          |            |  | SHEET 1 OF 1 |      |