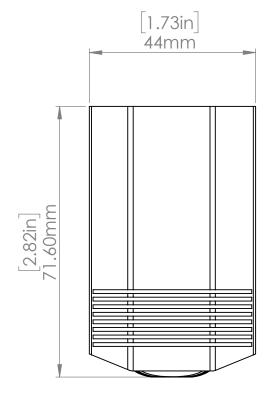

|        | CLIENT APPROVAL |         |                              | NAME                                              | DATE      |             |     |              |  |      |
|--------|-----------------|---------|------------------------------|---------------------------------------------------|-----------|-------------|-----|--------------|--|------|
|        | NAME            |         | DRAWN                        | C.BUDGEN                                          | Aug 2015  | CLOCKAUDIO' |     |              |  |      |
|        | COMPANY         |         | material Brass               |                                                   |           |             |     |              |  |      |
|        | DATE            |         | Black nextel or satin nickel |                                                   |           | CS 1-RF     |     |              |  |      |
| Ν      | SIGNATURE       |         | NOTES:                       |                                                   |           | C3 I-KI     |     |              |  |      |
| E<br>N | COMMENTS:       | MMENTS: |                              | CS 1-RF (Black nextel)<br>CS 1N-RF (Satin nickel) |           |             | NO. | 888          |  | REV. |
|        |                 |         | DO NOT SCALE DRAWING         |                                                   | SCALE:1:1 | WEIGHT:     |     | SHEET 1 OF 1 |  |      |