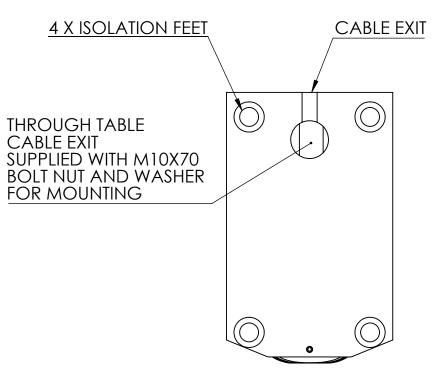

WIRING CONFIGURATION:

RED WIRE PHASE + (HOT)

WHITE WIRE PHASE - (COLD)

SCREEN GROUND