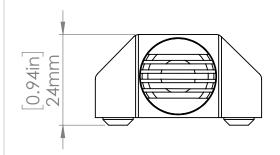

|        | CLIENT APPROVAL |         |                              | NAME                                              | DATE      |             |     |              |  |      |
|--------|-----------------|---------|------------------------------|---------------------------------------------------|-----------|-------------|-----|--------------|--|------|
|        | NAME            |         | DRAWN                        | C.BUDGEN                                          | Aug 2015  | CLOCKAUDIO' |     |              |  |      |
|        | COMPANY         |         | material Brass               |                                                   |           |             |     |              |  |      |
|        | DATE            |         | Black nextel or satin nickel |                                                   |           | CS 1-RF     |     |              |  |      |
| Ν      | SIGNATURE       |         | NOTES:                       |                                                   |           | C3 I-KI     |     |              |  |      |
| E<br>N | COMMENTS:       | MMENTS: |                              | CS 1-RF (Black nextel)<br>CS 1N-RF (Satin nickel) |           |             | NO. | 888          |  | REV. |
|        |                 |         | DO NOT SCALE DRAWING         |                                                   | SCALE:1:1 | WEIGHT:     |     | SHEET 1 OF 1 |  |      |