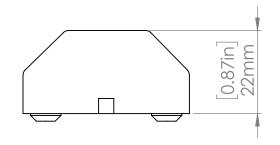

|        | CLIENT APPROVAL |         |                              | NAME                                              | DATE      |             |     |              |  |      |
|--------|-----------------|---------|------------------------------|---------------------------------------------------|-----------|-------------|-----|--------------|--|------|
|        | NAME            |         | DRAWN                        | C.BUDGEN                                          | Aug 2015  | CLOCKAUDIO' |     |              |  |      |
|        | COMPANY         |         | material Brass               |                                                   |           |             |     |              |  |      |
|        | DATE            |         | Black nextel or satin nickel |                                                   |           | CS 1-RF     |     |              |  |      |
| Ν      | SIGNATURE       |         | NOTES:                       |                                                   |           | C3 I-KI     |     |              |  |      |
| E<br>N | COMMENTS:       | MMENTS: |                              | CS 1-RF (Black nextel)<br>CS 1N-RF (Satin nickel) |           |             | NO. | 888          |  | REV. |
|        |                 |         | DO NOT SCALE DRAWING         |                                                   | SCALE:1:1 | WEIGHT:     |     | SHEET 1 OF 1 |  |      |