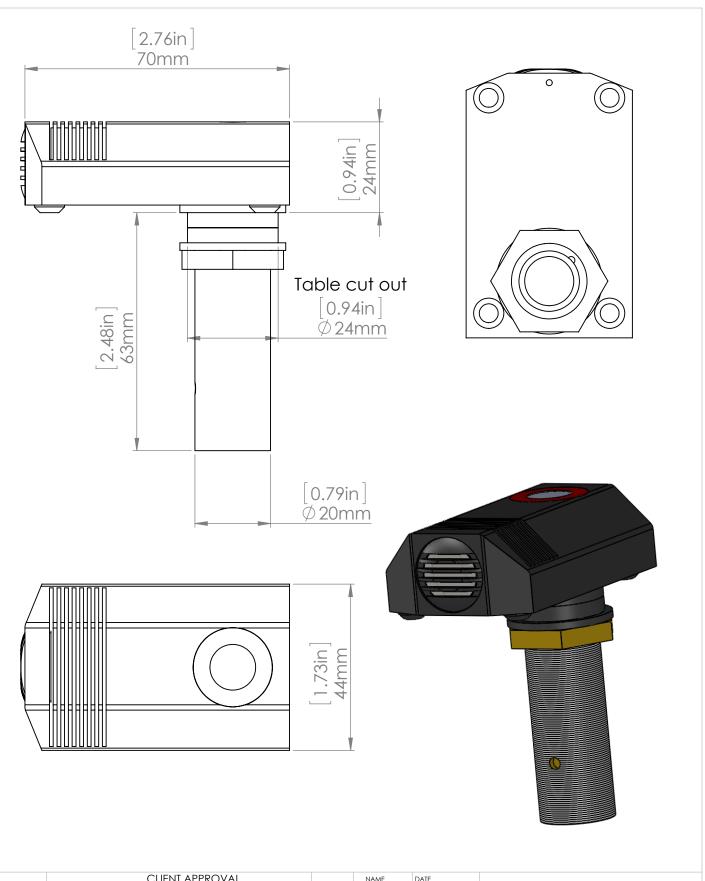

|        |               | CLIENI APPROVAL |                                      | NAME     | DATE         |             |          |              |  |      |  |
|--------|---------------|-----------------|--------------------------------------|----------|--------------|-------------|----------|--------------|--|------|--|
|        | NAME          |                 | DRAWN                                | C.BUDGEN | 24/05/12     | CLOCKAUDIO* |          |              |  |      |  |
|        | COMPANY       |                 | material Brass                       |          |              |             |          |              |  |      |  |
|        | DATE          |                 | Black Nextel or satin nickel         |          |              | CS 1S-RF    |          |              |  |      |  |
| 1      | IGNATURE NOTE |                 |                                      | OTES:    |              |             | C3 13-KI |              |  |      |  |
| D<br>I | COMMENTS:     |                 | CS 1S-RF (black)<br>CS 1SN-RF (Nicke |          | ck)<br>ckel) | SIZE DWG    | . NO.    | 915          |  | REV. |  |
|        |               |                 | DO NOT SCALE DRAWING                 |          | SCALE:1:2    | WEIGHT:     |          | SHEET 1 OF 1 |  |      |  |