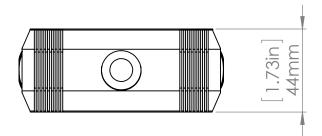

|   |                        | CLIENT APPROVAL |                      | NAME                         | DATE      |          |             |      |      |
|---|------------------------|-----------------|----------------------|------------------------------|-----------|----------|-------------|------|------|
|   | NAME                   |                 | DRAWN                | C.BUDGEN                     | 07/06/12  | 4        | CLOCKAUDIO° |      |      |
|   | COMPANY MATERIAL Brass |                 |                      |                              | ,         |          |             |      |      |
|   | DATE                   |                 | FINISH               |                              |           | CS OS DE |             |      |      |
| ı | SIGNATURE              |                 |                      | Black nextel or satin nickel |           |          | CS 2S-RF    |      |      |
| - | COMMENTS:              |                 | CS 2S-RF (Black)     |                              |           |          |             |      |      |
|   |                        |                 | CS 2SN-RF (Nickel)   |                              |           | SIZE DWG | 923         |      | REV. |
|   |                        |                 | DO NOT SCALE DRAWING |                              | SCALE:1:2 | WEIGHT:  | SHEET 1 C   | DF 1 |      |