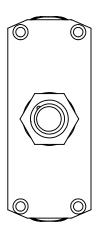

|   |                        | CLIENT APPROVAL |                      | NAME                         | DATE      |          |             |      |      |
|---|------------------------|-----------------|----------------------|------------------------------|-----------|----------|-------------|------|------|
|   | NAME                   |                 | DRAWN                | C.BUDGEN                     | 07/06/12  | 4        | CLOCKAUDIO° |      |      |
|   | COMPANY MATERIAL Brass |                 |                      |                              | ,         |          |             |      |      |
|   | DATE                   |                 | FINISH               |                              |           | CS OS DE |             |      |      |
| ı | SIGNATURE              |                 |                      | Black nextel or satin nickel |           |          | CS 2S-RF    |      |      |
| - | COMMENTS:              |                 | CS 2S-RF (Black)     |                              |           |          |             |      |      |
|   |                        |                 | CS 2SN-RF (Nickel)   |                              |           | SIZE DWG | 923         |      | REV. |
|   |                        |                 | DO NOT SCALE DRAWING |                              | SCALE:1:2 | WEIGHT:  | SHEET 1 C   | DF 1 |      |