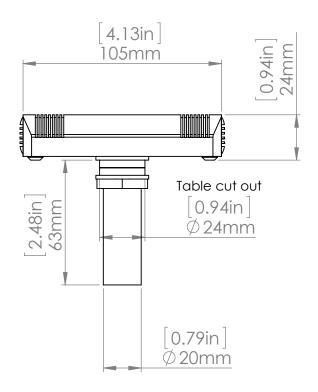

|   |                        | CLIENT APPROVAL |                      | NAME                         | DATE      |          |             |      |      |
|---|------------------------|-----------------|----------------------|------------------------------|-----------|----------|-------------|------|------|
|   | NAME                   |                 | DRAWN                | C.BUDGEN                     | 07/06/12  | 4        | CLOCKAUDIO° |      |      |
|   | COMPANY MATERIAL Brass |                 |                      |                              | ,         |          |             |      |      |
|   | DATE                   |                 | FINISH               |                              |           | CS OS DE |             |      |      |
| ı | SIGNATURE              |                 |                      | Black nextel or satin nickel |           |          | CS 2S-RF    |      |      |
| - | COMMENTS:              |                 | CS 2S-RF (Black)     |                              |           |          |             |      |      |
|   |                        |                 | CS 2SN-RF (Nickel)   |                              |           | SIZE DWG | 923         |      | REV. |
|   |                        |                 | DO NOT SCALE DRAWING |                              | SCALE:1:2 | WEIGHT:  | SHEET 1 C   | DF 1 |      |