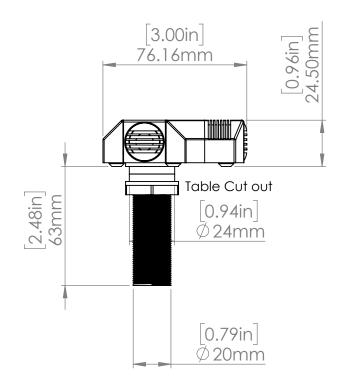

| ΙE              | CLIENT APPROVAL |  |                                       | NAME            | DATE     |               |            |              |  |
|-----------------|-----------------|--|---------------------------------------|-----------------|----------|---------------|------------|--------------|--|
|                 | NAME            |  | DRAWN                                 | C.BUDGEN        | 17/09/20 | CLOCKAUDIO    |            |              |  |
|                 | COMPANY         |  | MATERIAL BRASS                        |                 |          | CS 2SV-RF     |            |              |  |
|                 | DATE            |  | FINISH  BLACK NEXTEL OR SATIN NICKEL  |                 |          |               |            |              |  |
|                 | SIGNATURE       |  | NOTES:                                |                 |          |               | C3 23 V-KI |              |  |
| IE (<br>N<br>TD | COMMENTS:       |  | CS 2SV-RF (BLACK) CS 2SVN-RF (NICKEL) |                 |          | SIZE DWG, NO. |            |              |  |
|                 |                 |  |                                       |                 |          | A DWG. NO.    | 1383       |              |  |
|                 |                 |  |                                       | DO NOT SCALE DR | AWING    | SCALE:1:2     |            | SHEET 1 OF 1 |  |