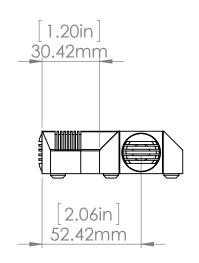

## Ground Common for all 3 mic capsules using screen of cable

| PROPRIETARY AND CONFIDENTIAL THE INFORMATION CONTAINED IN THIS DRAWING IS THE SOLE PROPERTY OF CLOCKAUDIO LTD. ANY REPRODUCTION IN PART OR AS A WHOLE WITHOUT THE WRITTEN PERMISSION OF CLOCKAUDIO LTD IS PROHIBITED. | CLIENT APPROVAL |  |                                                   | NAME                 | DATE     |             |         |  |              |  |
|-----------------------------------------------------------------------------------------------------------------------------------------------------------------------------------------------------------------------|-----------------|--|---------------------------------------------------|----------------------|----------|-------------|---------|--|--------------|--|
|                                                                                                                                                                                                                       | NAME            |  | DRAWN                                             | C.BUDGEN             | Jan 2012 | CLOCKAUDIO° |         |  |              |  |
|                                                                                                                                                                                                                       | COMPANY         |  | material Brass                                    |                      |          |             |         |  |              |  |
|                                                                                                                                                                                                                       | DATE            |  | Black nextel or satin nickel                      |                      |          | CS 3-RF     |         |  |              |  |
|                                                                                                                                                                                                                       | SIGNATURE       |  |                                                   |                      |          | C3 3-K1     |         |  |              |  |
|                                                                                                                                                                                                                       |                 |  | NOTES:                                            |                      |          |             |         |  |              |  |
|                                                                                                                                                                                                                       | COMMENTS:       |  | CS 3-RF (Black nextel)<br>CS 3N-RF (Satin nickel) |                      | SIZE DWG | . NO.       | 891     |  | REV.         |  |
| IS PROHIBITED.                                                                                                                                                                                                        |                 |  |                                                   | DO NOT SCALE DRAWING |          | SCALE:1:2   | WEIGHT: |  | SHEET 1 OF 1 |  |