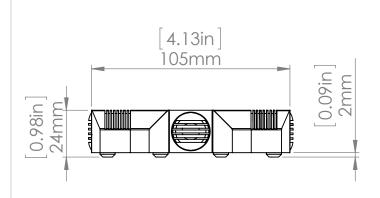

## Ground Common for all 3 mic capsules using screen of cable

| PROPRIETARY AND CONFIDENTIAL THE INFORMATION CONTAINED IN THIS DRAWING IS THE SOLE PROPERTY OF CLOCKAUDIO LTD. ANY REPRODUCTION IN PART OR AS A WHOLE WITHOUT THE WRITTEN PERMISSION OF CLOCKAUDIO LTD IS PROHIBITED. | CLIENT APPROVAL |  |                                                   | NAME                 | DATE     |             |         |  |              |  |
|-----------------------------------------------------------------------------------------------------------------------------------------------------------------------------------------------------------------------|-----------------|--|---------------------------------------------------|----------------------|----------|-------------|---------|--|--------------|--|
|                                                                                                                                                                                                                       | NAME            |  | DRAWN                                             | C.BUDGEN             | Jan 2012 | CLOCKAUDIO° |         |  |              |  |
|                                                                                                                                                                                                                       | COMPANY         |  | material Brass                                    |                      |          |             |         |  |              |  |
|                                                                                                                                                                                                                       | DATE            |  | Black nextel or satin nickel                      |                      |          | CS 3-RF     |         |  |              |  |
|                                                                                                                                                                                                                       | SIGNATURE       |  |                                                   |                      |          | C3 3-K1     |         |  |              |  |
|                                                                                                                                                                                                                       |                 |  | NOTES:                                            |                      |          |             |         |  |              |  |
|                                                                                                                                                                                                                       | COMMENTS:       |  | CS 3-RF (Black nextel)<br>CS 3N-RF (Satin nickel) |                      | SIZE DWG | . NO.       | 891     |  | REV.         |  |
| IS PROHIBITED.                                                                                                                                                                                                        |                 |  |                                                   | DO NOT SCALE DRAWING |          | SCALE:1:2   | WEIGHT: |  | SHEET 1 OF 1 |  |