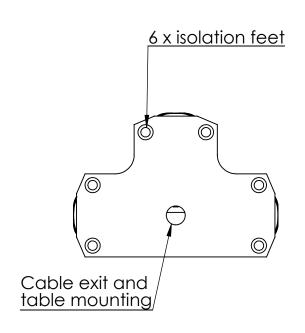

## Ground Common for all 3 mic capsules using screen of cable

| PROPRIETARY AND CONFIDENTIAL THE INFORMATION CONTAINED IN THIS DRAWING IS THE SOLE PROPERTY OF CLOCKAUDIO LTD. ANY REPRODUCTION IN PART OR AS A WHOLE WITHOUT THE WRITTEN PERMISSION OF CLOCKAUDIO LTD IS PROHIBITED. | CLIENT APPROVAL |  |                                                   | NAME                 | DATE     |             |         |  |              |  |
|-----------------------------------------------------------------------------------------------------------------------------------------------------------------------------------------------------------------------|-----------------|--|---------------------------------------------------|----------------------|----------|-------------|---------|--|--------------|--|
|                                                                                                                                                                                                                       | NAME            |  | DRAWN                                             | C.BUDGEN             | Jan 2012 | CLOCKAUDIO° |         |  |              |  |
|                                                                                                                                                                                                                       | COMPANY         |  | material Brass                                    |                      |          |             |         |  |              |  |
|                                                                                                                                                                                                                       | DATE            |  | Black nextel or satin nickel                      |                      |          | CS 3-RF     |         |  |              |  |
|                                                                                                                                                                                                                       | SIGNATURE       |  |                                                   |                      |          | C3 3-K1     |         |  |              |  |
|                                                                                                                                                                                                                       |                 |  | NOTES:                                            |                      |          |             |         |  |              |  |
|                                                                                                                                                                                                                       | COMMENTS:       |  | CS 3-RF (Black nextel)<br>CS 3N-RF (Satin nickel) |                      | SIZE DWG | . NO.       | 891     |  | REV.         |  |
| IS PROHIBITED.                                                                                                                                                                                                        |                 |  |                                                   | DO NOT SCALE DRAWING |          | SCALE:1:2   | WEIGHT: |  | SHEET 1 OF 1 |  |