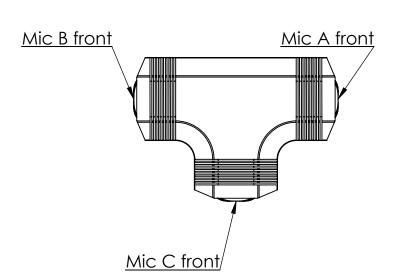

## Wiring configuration 6 core + screen cable

Mic A---Phase + (hot) Red wire Phase - (cold) Black wire

Mic B---Phase + (hot) Yellow wire Phase - (cold) White wire

Mic C---Phase + (hot) Green wire Phase - (cold) Blue wire

## Ground Common for all 3 mic capsules using screen of cable

| PROPRIETARY AND CONFIDENTIAL THE INFORMATION CONTAINED IN THIS DRAWING IS THE SOLE PROPERTY OF CLOCKAUDIO LTD. ANY REPRODUCTION IN PART OR AS A WHOLE WITHOUT THE WRITTEN PERMISSION OF CLOCKAUDIO LTD IS PROHIBITED. | CLIENT APPROVAL |  |                                                   | NAME                 | DATE     |             |         |  |              |  |
|-----------------------------------------------------------------------------------------------------------------------------------------------------------------------------------------------------------------------|-----------------|--|---------------------------------------------------|----------------------|----------|-------------|---------|--|--------------|--|
|                                                                                                                                                                                                                       | NAME            |  | DRAWN                                             | C.BUDGEN             | Jan 2012 | CLOCKAUDIO° |         |  |              |  |
|                                                                                                                                                                                                                       | COMPANY         |  | material Brass                                    |                      |          |             |         |  |              |  |
|                                                                                                                                                                                                                       | DATE            |  | Black nextel or satin nickel                      |                      |          | CS 3-RF     |         |  |              |  |
|                                                                                                                                                                                                                       | SIGNATURE       |  |                                                   |                      |          | C3 3-K1     |         |  |              |  |
|                                                                                                                                                                                                                       |                 |  | NOTES:                                            |                      |          |             |         |  |              |  |
|                                                                                                                                                                                                                       | COMMENTS:       |  | CS 3-RF (Black nextel)<br>CS 3N-RF (Satin nickel) |                      | SIZE DWG | . NO.       | 891     |  | REV.         |  |
| IS PROHIBITED.                                                                                                                                                                                                        |                 |  |                                                   | DO NOT SCALE DRAWING |          | SCALE:1:2   | WEIGHT: |  | SHEET 1 OF 1 |  |