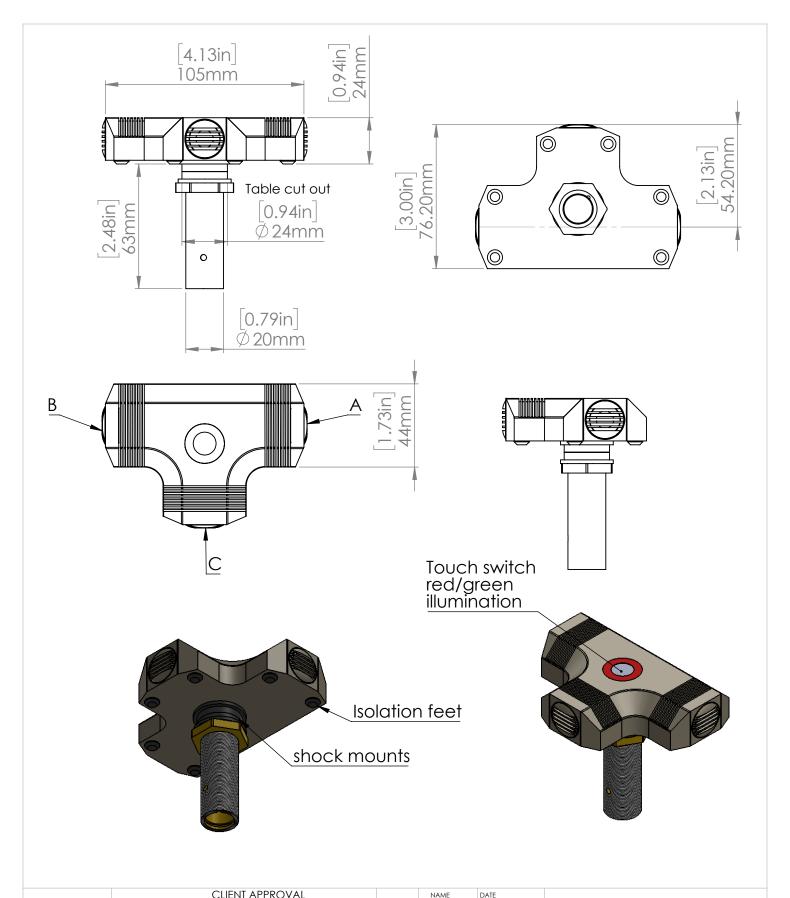

|          |                  | CLILINI ALI KOVAL |                                                    | INCIVIL  | DAIL      |           |            |              |  |      |  |
|----------|------------------|-------------------|----------------------------------------------------|----------|-----------|-----------|------------|--------------|--|------|--|
| L        | NAME             |                   |                                                    | C.BUDGEN | 07/06/12  |           | CLOCKAUDIO |              |  |      |  |
| ;        | COMPANY          |                   | MATERIAL Brass FINISH Black nextel or satin nickel |          |           |           |            |              |  |      |  |
| :        | DATE             |                   |                                                    |          |           | CS 3S-RF  |            |              |  |      |  |
| N        | SIGNATURE NOTES: |                   |                                                    |          |           | C3 33-KF  |            |              |  |      |  |
| HE<br>N  | COMMENTS:        |                   | CS 3S-RF (Black)                                   |          |           |           |            |              |  |      |  |
| N<br>.TD |                  |                   | CS 3SN-RF (Nickel)                                 |          |           | SIZE DWG. | NO.        | 924          |  | REV. |  |
|          |                  |                   | DO NOT SCALE DRAWING                               |          | SCALE:1:2 | WEIGHT:   |            | SHEET 1 OF 1 |  |      |  |