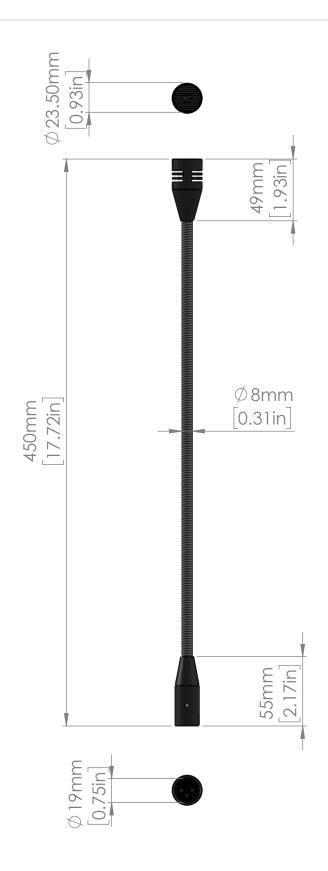

Pin outs Pin 1 Ground Pin 2 Phase + Pin 3 Phase -

## PROPRIETARY AND CONFIDENTIAL

AND CONFIDENTIAL
THE INFORMATION
CONTAINED IN THIS
DRAWING IS THE
SOLE PROPERTY OF
CLOCKAUDIO LTD.
ANY REPRODUCTION
IN PART OR AS A
WHOLE WITHOUT THE
WRITTEN PERMISSION
OF CLOCKAUDIO LTD
IS PROHIBITED.

| L             | CLIENT APPROVAL |  |          | NAME                 | DATE     |                    |             |              |      |
|---------------|-----------------|--|----------|----------------------|----------|--------------------|-------------|--------------|------|
|               | NAME            |  | DRAWN    | C.BUDGEN             | 16/12/16 | CL                 | CLOCKAUDIO' |              |      |
|               | COMPANY         |  | MATERIAL | material Brass       |          |