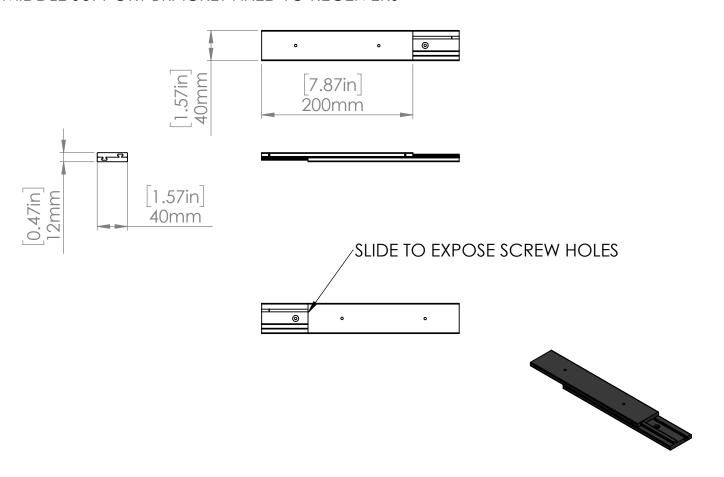

## MIDDLE SUPPORT BRACKET FIXED TO RECEIVERS

|  | THE INFORMATION CONTAINED IN THIS DRAWING IS THE SOLE PROPERTY OF CLOCKAUDIO LTD. ANY REPRODUCTION IN PART OR AS A | CLIENT APPROVAL |  |                          | NAME             | DATE     |             |        |              |
|--|--------------------------------------------------------------------------------------------------------------------|-----------------|--|--------------------------|------------------|----------|-------------|--------|--------------|
|  |                                                                                                                    | NAME            |  | DRAWN                    | C.BUDGEN         | 20/07/18 | CLOCKAUDIO* |        |              |
|  |                                                                                                                    | COMPANY         |  | MATERIAL STAINLESS STEEL |                  |          | RM 10       |        |              |
|  |                                                                                                                    | DATE            |  | SATIN BLACK AND GREY     |                  |          |             |        |              |
|  |                                                                                                                    | SIGNATURE       |  |                          |                  |          |             |        |              |
|  |                                                                                                                    | COMMENTS:       |  | FOR FIXING 2 X WIRELESS  |                  |          |             |        |              |
|  |                                                                                                                    |                 |  |                          |                  | A DWG.   | 1293        | l REV. |              |
|  |                                                                                                                    |                 |  |                          | DO NOT SCALE DRA | WING     | SCALE:1:5   |        | SHEET 1 OF 1 |