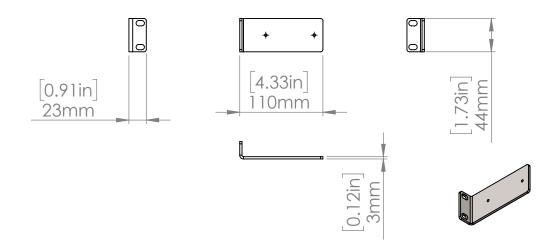

## RACK EARS 2 PER PACK



## MIDDLE SUPPORT BRACKET FIXED TO RECEIVERS



|  | THE INFORMATION CONTAINED IN THIS DRAWING IS THE SOLE PROPERTY OF CLOCKAUDIO LTD. ANY REPRODUCTION IN PART OR AS A | CLIENT APPROVAL |  |                          | NAME             | DATE     |             |        |              |
|--|--------------------------------------------------------------------------------------------------------------------|-----------------|--|--------------------------|------------------|----------|-------------|--------|--------------|
|  |                                                                                                                    | NAME            |  | DRAWN                    | C.BUDGEN         | 20/07/18 | CLOCKAUDIO* |        |              |
|  |