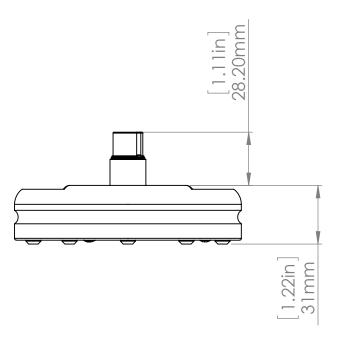

|                 | CLIENT APPROVAL     |  |                     | NAME                | DATE     |             |         |  |              |  |
|-----------------|---------------------|--|---------------------|---------------------|----------|-------------|---------|--|--------------|--|
| \L              | NAME                |  | DRAWN               | C.BUDGEN            | 02/03/12 | CLOCKAUDIO* |         |  |              |  |
| S               | COMPANY             |  |                     | MATERIAL Mild steel |          |             |         |  |              |  |
| F               | DATE                |  | Satin black  NOTES: |                     |          | \$ 120Xv02  |         |  |              |  |
| ЭN              | SIGNATURE COMMENTS: |  |                     |                     |          |             |         |  |              |  |
| HE<br>DN<br>LTD |                     |  |                     |                     |          |             |         |  |              |  |
|                 |                     |  |                     | DO NOT SCALE DRA    | WING     | SCALE:1:2   | WEIGHT: |  | SHEET 1 OF 1 |  |