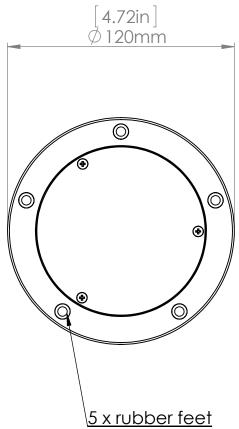

|                 | CLIENT APPROVAL     |  |                     | NAME                | DATE     |             |         |  |              |  |
|-----------------|---------------------|--|---------------------|---------------------|----------|-------------|---------|--|--------------|--|
| \L              | NAME                |  | DRAWN               | C.BUDGEN            | 02/03/12 | CLOCKAUDIO* |         |  |              |  |
| S               | COMPANY             |  |                     | MATERIAL Mild steel |          |             |         |  |              |  |
| F               | DATE                |  | Satin black  NOTES: |                     |          | \$ 120Xv02  |         |  |              |  |
| ЭN              | SIGNATURE COMMENTS: |  |                     |                     |          |             |         |  |              |  |
| HE<br>DN<br>LTD |                     |  |                     |                     |          |             |         |  |              |  |
|                 |                     |  |                     | DO NOT SCALE DRA    | WING     | SCALE:1:2   | WEIGHT: |  | SHEET 1 OF 1 |  |