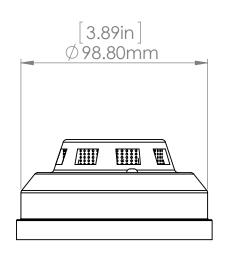

|                | CLIENT APPROVAL              |                 |       | NAME              | DATE     |                    |  |               |      |
|----------------|------------------------------|-----------------|-------|-------------------|----------|--------------------|--|---------------|------|
| L              | NAME                         |                 | DRAWN | C.BUDGEN          | 21/09/16 | CLOCKAUDIO'        |  | )/ <i>D</i> ° |      |
| 5              | COMPANY MATERIAL ABS Plastic |                 |       |                   |          |                    |  |               |      |
| :              | DATE FINISH White            |                 |       |                   | SEC 07   |                    |  |               |      |
| N              | SIGNATURE                    | IGNATURE NOTES: |       |                   |          | _                  |  |               |      |
| HE<br>N<br>.TD | COMMENTS:                    |                 |       |                   |          | SIZE DWG. NO. 1166 |  |               | REV. |
|                |                              |                 |       | DO NOT SCALE DRAY | WING     | SCALE:1:2          |  | SHEET 1 OF 1  |      |