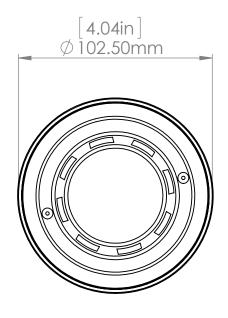

|                | CLIENT APPROVAL              |                 |       | NAME              | DATE     |                    |  |               |      |
|----------------|------------------------------|-----------------|-------|-------------------|----------|--------------------|--|---------------|------|
| L              | NAME                         |                 | DRAWN | C.BUDGEN          | 21/09/16 | CLOCKAUDIO'        |  | )/ <i>D</i> ° |      |
| 5              | COMPANY MATERIAL ABS Plastic |                 |       |                   |          |                    |  |               |      |
| :              | DATE FINISH White            |                 |       |                   | SEC 07   |                    |  |               |      |
| N              | SIGNATURE                    | IGNATURE NOTES: |       |                   |          | _                  |  |               |      |
| HE<br>N<br>.TD | COMMENTS:                    |                 |       |                   |          | SIZE DWG. NO. 1166 |  |               | REV. |
|                |                              |                 |       | DO NOT SCALE DRAY | WING     | SCALE:1:2          |  | SHEET 1 OF 1  |      |