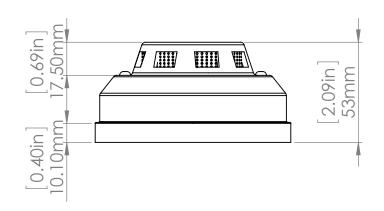

|                | CLIENT APPROVAL              |                 |       | NAME              | DATE     |                    |  |               |      |
|----------------|------------------------------|-----------------|-------|-------------------|----------|--------------------|--|---------------|------|
| L              | NAME                         |                 | DRAWN | C.BUDGEN          | 21/09/16 | CLOCKAUDIO'        |  | )/ <i>D</i> ° |      |
| 5              | COMPANY MATERIAL ABS Plastic |                 |       |                   |          |                    |  |               |      |
| :              | DATE FINISH White            |                 |       |                   | SEC 07   |                    |  |               |      |
| N              | SIGNATURE                    | IGNATURE NOTES: |       |                   |          | _                  |  |               |      |
| HE<br>N<br>.TD | COMMENTS:                    |                 |       |                   |          | SIZE DWG. NO. 1166 |  |               | REV. |
|                |                              |                 |       | DO NOT SCALE DRAY | WING     | SCALE:1:2          |  | SHEET 1 OF 1  |      |