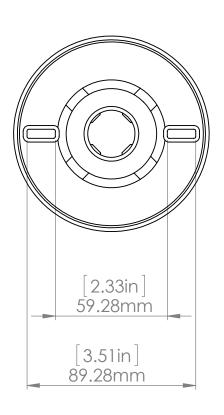

|                | CLIENT APPROVAL              |                 |       | NAME              | DATE     |                    |  |               |      |
|----------------|------------------------------|-----------------|-------|-------------------|----------|--------------------|--|---------------|------|
| L              | NAME                         |                 | DRAWN | C.BUDGEN          | 21/09/16 | CLOCKAUDIO'        |  | )/ <i>D</i> ° |      |
| 5              | COMPANY MATERIAL ABS Plastic |                 |       |                   |          |                    |  |               |      |
| :              | DATE FINISH White            |                 |       |                   | SEC 07   |                    |  |               |      |
| N              | SIGNATURE                    | IGNATURE NOTES: |       |                   |          | _                  |  |               |      |
| HE<br>N<br>.TD | COMMENTS:                    |                 |       |                   |          | SIZE DWG. NO. 1166 |  |               | REV. |
|                |                              |                 |       | DO NOT SCALE DRAY | WING     | SCALE:1:2          |  | SHEET 1 OF 1  |      |