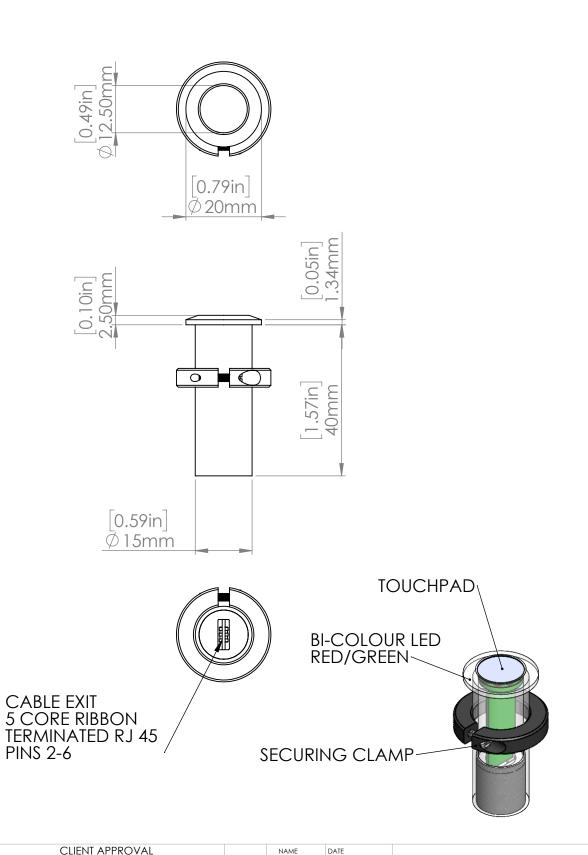

| THE INFORMATION CONTAINED IN THIS DRAWING IS THE SOLE PROPERTY OF CLOCKAUDIO LTD. ANY REPRODUCTION IN PART OR AS A | CLIENT ALL KOVAL |  |          | INCINE           | DAIL     |             |         |               |      |
|--------------------------------------------------------------------------------------------------------------------|------------------|--|----------|------------------|----------|-------------|---------|---------------|------|
|                                                                                                                    | NAME             |  | DRAWN    | C.BUDGEN         | 07/11/16 | CLOCKAUDIO* |         | 31 <i>0</i> ° |      |
|                                                                                                                    | COMPANY          |  | MATERIAL | POLYCARBONATE    |          |             |         |               |      |
|                                                                                                                    | DATE             |  | FINISH   | TRANSLUCENT      |          | TS-001∨05   |         |               |      |
|                                                                                                                    | SIGNATURE        |  |          | IKANSLUCENI      |          | 13-001 403  |         |               |      |
|                                                                                                                    | SICINATURE       |  | NOTES:   |                  |          |             |         |               |      |
|                                                                                                                    | COMMENTS:        |  |          |                  |          | SIZE DWG. N | °. 1188 | R             | REV. |
|                                                                                                                    |                  |  |          | DO NOT SCALE DRA | WING     | SCALE:1:1   |         | SHEET 1 OF 1  |      |