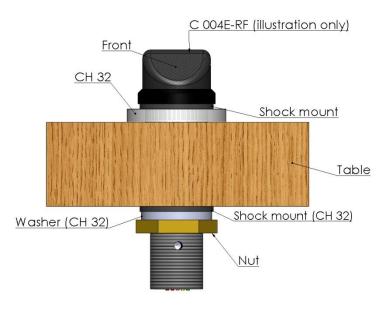

The CH 32 is a bi-colour Halo ring which includes a touch pad switch. It's designed specifically to be used with the Clockaudio through table microphone range.

- The switch can be programmed to operate PTT, PTM or latching via a DSP\*\*
- Available in smoked (CH 32) or white (CH 32W) finish.
- Housing 32 LED's providing top and side illumination
- (CH 32 side illumination only) 12V dc operation using regulated power supply
- Current consumption 60mA
- Retro fitting to Clockaudio C 003E-RF, C 004E-RF, C 011E-RF, C 012E-RF microphones, SM 10 and SM 20-RF stands.
- Fitted with 5 x 200mm cable
- Supplied with RJ 45 connector, 1 x shock • mount, 1 x white nylon washer and RJ 45 through coupler