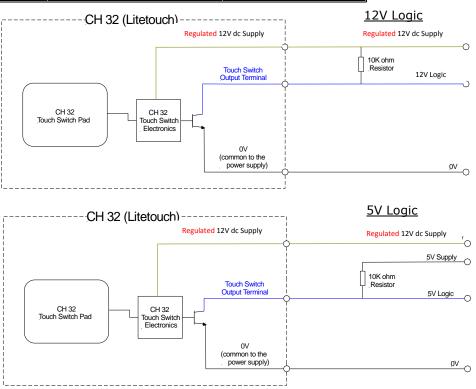

The CH 32 is a bi-colour Halo ring which includes a touch pad switch. It's designed specifically to be used with the Clockaudio through table microphone range.

- The switch can be programmed to operate PTT, PTM or latching via a DSP\*\*
- Available in smoked (CH 32) or white (CH 32W) finish.
- Housing 32 LED's providing top and side illumination
- (CH 32 side illumination only) 12V dc operation using regulated power supply
- Current consumption 60mA
- Retro fitting to Clockaudio C 003E-RF, C 004E-RF, C 011E-RF, C 012E-RF microphones, SM 10 and SM 20-RF stands.
- Fitted with 5 x 200mm cable
- Supplied with RJ 45 connector, 1 x shock • mount, 1 x white nylon washer and RJ 45 through coupler