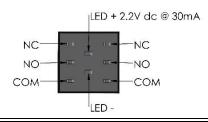

## **Switch connections**

| Microphones                 |                                                                                      |  |
|-----------------------------|--------------------------------------------------------------------------------------|--|
| Choice of:                  | D33, D34, D43 and D44                                                                |  |
| Switches:                   | 2 x Momentry or latching.                                                            |  |
| Cable:                      | 6.6 ft (2 metres) 5 core open ended                                                  |  |
| Dimensions as follows:      |                                                                                      |  |
| Base width:                 | 4.4" (110mm)                                                                         |  |
| Base height (front):        | 0.9" (22mm)                                                                          |  |
| Base height (rear):         | 2" (50mm)                                                                            |  |
| Base depth:                 | 6.4" (160mm)                                                                         |  |
| Switched Microphone Wiring: | Yellow Wire: Phase + White or Blue Wire: Phase -                                     |  |
| Switch LED Wiring:          | Red Wire: +ve<br>Black or Green Wire: - ve                                           |  |
| LED Specifications:         | Max Voltage: 2.2V dc (thru series resistor see table) Current Max: 30mA nominal 20mA |  |
| Microphone options:         | D33 D34 D43 D44                                                                      |  |
| Overall height:             | 14" (350mm) 19" (475mm) 14" (350mm) 18" (450mm)                                      |  |
| Finish:                     | Matt Black                                                                           |  |

| LED Specifications            |                         |  |
|-------------------------------|-------------------------|--|
| Forward voltage at IF=20mA    | 2.2V                    |  |
| Forward current max.:         | 30mA                    |  |
| LED Series resistor selection |                         |  |
| Supply voltage                | Resistor and min. power |  |
| 5 Volts                       | 150 Ohms 0.125W         |  |
| 12 Volts                      | 510 Ohms 0.25W          |  |
| 24 Volts                      | 1.1K Ohms 0.5W          |  |