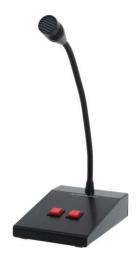

The DMB 2 is designed to be used as part of a paging microphone system for easy use in all types of industrial, entertainment and commercial environments.

Illustration shows D 43 microphone

- Choice of Dynamic Cardioid microphones
- Response optimised for speech
- 2 x Latched or momentary switching
- Secondary switch not wired
- LED "in use" indicator optional on both switches
- Pre-wired with 6.6 ft (2 metres) of 4 core/screen cable
- Rugged all metal construction
- Non reflective Matt Black finish

## **Switch connections**

| Microphones                 |                                                                                      |  |
|-----------------------------|--------------------------------------------------------------------------------------|--|
| Choice of:                  | D33, D34, D43 and D44                                                                |  |
| Switches:                   | 2 x Momentry or latching.                                                            |  |
| Cable:                      | 6.6 ft (2 metres) 5 core open ended                                                  |  |
| Dimensions as follows:      |                                                                                      |  |
| Base width:                 | 4.4" (110mm)                                                                         |  |
| Base height (front):        | 0.9" (22mm)                                                                          |  |
| Base height (rear):         | 2" (50mm)                                                                            |  |
| Base depth:                 | 6.4" (160mm)                                                                         |  |
| Switched Microphone Wiring: | Yellow Wire: Phase + White or Blue Wire: Phase -                                     |  |
| Switch LED Wiring:          | Red Wire: +ve<br>Black or Green Wire: - ve                                           |  |
| LED Specifications:         | Max Voltage: 2.2V dc (thru series resistor see table) Current Max: 30mA nominal 20mA |  |
| Microphone options:         | D33 D34 D43 D44                                                                      |  |
| Overall height:             | 14" (350mm) 19" (475mm) 14" (350mm) 18" (450mm)                                      |  |
| Finish:                     | Matt Black                                                                           |  |