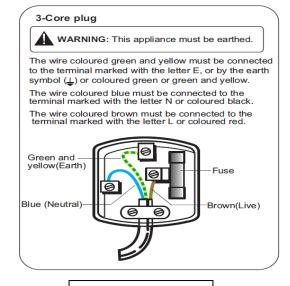

## Rear panel Connections:

Inputs Channel 2 and 1

Mains In

110VAC / Fuse 500mA.

230VAC Input
Voltage selector

Do not dispose of with your regular household waste. Observe local laws and regulations for waste disposal.