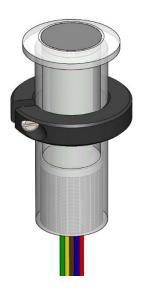

PROFESSIONAL MICROPHO TS-001 + TS-001W

Flush mount electronic touch switch with 10 green / red led arrays to give clear precise visual status of operation. Touch switch has no moving parts and the electronic circuitry is encapsulated to prevent liquids or other contaminants affecting its operation.

- Flush mount electronic capacitive touch switch facilitating click / pop free switching of a microphone.
- 10 green / red led arrays give clear precise visual status of the microphone.
- Available in opaque (TS-001) and white (TS-001W) finishes
- Current consumption 40mA
- 12V dc operation using regulated power supply
- No moving parts and surface mount technology is employed ensuring extreme reliability, longevity and trouble free use.
- Electronic circuitry is fully encapsulated to prevent liquids or other contaminants shortening the operational life.
- The switch can be programmed to operate PTT,PTM or latching via a dsp
- Terminated with RJ 45 connector and supplied with RJ 45 coupler which allows connection via RJ 12 or RJ 45 plug back to dsp.
- Fitted with 5 x 200mm cable
- Supplied with M15 nut for table fixing.