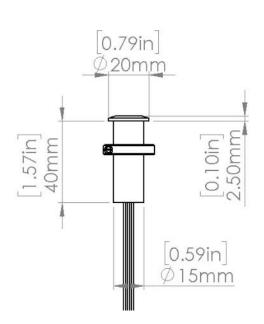

ve touch switch facilitating click / pop free switching of a microphone.
- 10 green / red led arrays give clear precise visual status of the microphone.
- Available in opaque (TS-001) and white (TS-001W) finishes
- Current consumption 40mA
- 12V dc operation using regulated power supply
- No moving parts and surface mount technology is employed ensuring extreme reliability, longevity and trouble free use.
- Electronic circuitry is fully encapsulated to prevent liquids or other contaminants shortening the operational life.
- The switch can be programmed to operate PTT,PTM or latching via a dsp
- Terminated with RJ 45 connector and supplied with RJ 45 coupler which allows connection via RJ 12 or RJ 45 plug back to dsp.
- Fitted with 5 x 200mm cable
- Supplied with M15 nut for table fixing.





| Cable colour | Function             | RJ 45 Pin number |
|--------------|----------------------|------------------|
| Red          | Red LED              | 2                |
| Blue         | -ve switch           | 3                |
| Brown        | +ve 12V dc switch    | 4                |
| Yellow       | Switch Logic control | 5                |
| Green        | Green LED            | 6                |

For Installation pre-drill 16mm/0.63" hole into table.