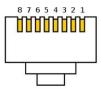

| Cable colour | Function             | RJ 45 Pin number |
|--------------|----------------------|------------------|
| Red          | Red LED              | 2                |
| Blue         | -ve switch           | 3                |
| Brown        | +ve 12V dc switch    | 4                |
| Yellow       | Switch Logic control | 5                |
| Green        | Green LED            | 6                |