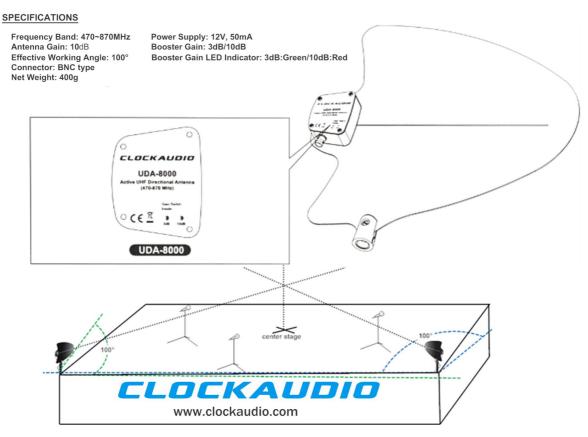

UDA-8000

The UDA-8000 is an active UHF directional antenna with a 110 degree effective working angle, which enhances the reception of the desired signal and rejects the unwanted RF signals. It also provides an integrated antenna booster when using long antenna extension cable.

## INSTALLATION

1. Select the booster gain according to the antenna cable length.

- a. 3db: 15 meters max.
- b. 10db: 50 meters max.

2. Connect one end of the antenna cable to the antenna. Then, mount the antenna onto a mic. stand or suspend it from the ceiling.

3. Connect the other end of the cable to a wireless receiver or an antenna distribution system.

4. The LED will light up when power is supplied.

5. Move around the antenna while pointing at the transmitter to find the optimum location.